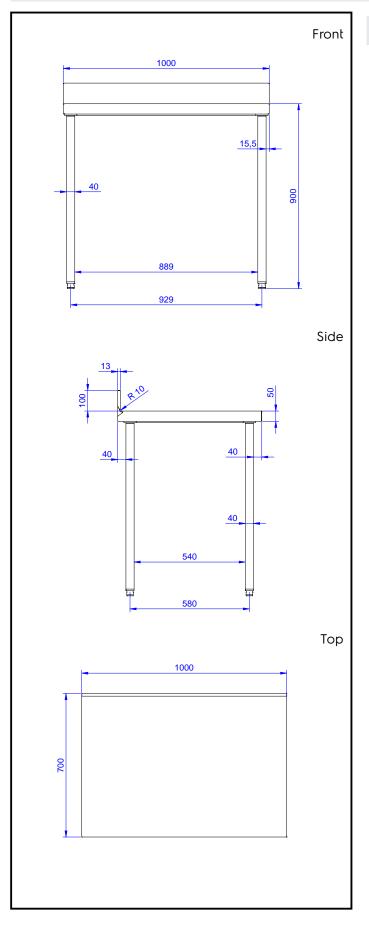

## Key Information:

| External dimensions, Width:  |         |
|------------------------------|---------|
| 132730 (TG1010PN)            | 1000 mm |
| External dimensions, Depth:  | 700 mm  |
| External dimensions, Height: | 1000 mm |
| Upstand Dimensions, Height:  | 100 mm  |
| Upstand Dimensions, Depth:   | 13 mm   |
| Upstand Dimensions, Radius:  | R=10    |
| Worktop thickness:           | 50 mm   |
| Net weight:                  | 45 kg   |